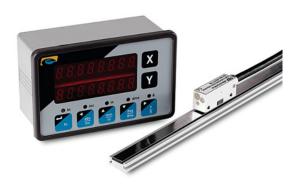

## EL20 DRO

### Compact and cost-effective solution for Machine Tool

- Ergonomic and compact design with panel mounting option
- Basic functions such as Preset
  (Distance to-go) and Referencing,
  Bolt-Hole available
- Interfaces standard Optical and magnetic RS422 digital encoders
- RS232 communication for axis reading transfer to PC and for software update
- Linear error compensation for linear axes available
- Optional 4 Input/Outputs available
- Manufactured to ISO 9001:2015 standard

## **Specifications**

| Power Supply             | External AC-DC adapter, I/P - 100 VAC to 240VAC O/P - 5VDC, 3A                                            |
|--------------------------|-----------------------------------------------------------------------------------------------------------|
| Display                  | 7 segment 0.31" size display<br>2 axis display                                                            |
| Resolutions              | User selectable 0.1μm, 0.2μm, 0.5μm, 1μm, 2μm, 5μm, 10μm, 20μm, 50μm (Relative to transducer scale input) |
| Encoder Input            | 2 axes X, Y Digital RS422 encoder                                                                         |
| Keyboard                 | Tactile keyboard                                                                                          |
| Operating Temperature    | 0°C to 50°C                                                                                               |
| Storage Te mperature     | -20°C to 70°C                                                                                             |
| Relativ e Humidity       | 20% to 80% Non-condensing                                                                                 |
| Net Weight               | Approx. 300 gram                                                                                          |
| Dimensions               | 96mm (Length) X 59mm (Width) X 42mm (Depth)                                                               |
| Power Consumption        | 8 watt max.                                                                                               |
| Panel cut out dimensions | 96.5mm X 59.5mm                                                                                           |
| Encoder consumption      | 150 mA (each axis)                                                                                        |