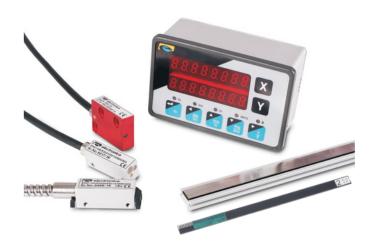

## EL20 DRO

### Compact and cost-effective solution for Machine Tool

- Ergonomic and compact design with panel mounting option
- Basic functions such as Preset
  (Distance to-go) and Referencing,
  Bolt-Hole available
- Interfaces standard Optical and magnetic RS422 digital encoders
- RS232 communication for axis reading transfer to PC and for software update
- Linear error compensation for linear axes available
- Optional 4 Input/Outputs available
- Manufactured to ISO 9001:2015 standard

# DRO EL20

#### **Measurement Functions**

Axis set / reset

Absolute / incremental counting mode

Inch / mm mode

Distance to go

Homing/ Machine Reference

Bolt-Hole

## **Specifications**

| Power Supply             | External AC-DC adapter, I/P - 100 VAC to 240VAC O/P - 5VDC, 3A                                            |
|--------------------------|-----------------------------------------------------------------------------------------------------------|
| Display                  | 7 segment 0.31" size display<br>2 axis display                                                            |
| Resolutions              | User selectable 0.1μm, 0.2μm, 0.5μm, 1μm, 2μm, 5μm, 10μm, 20μm, 50μm (Relative to transducer scale input) |
| Encoder Input            | 2 axes X, Y Digital RS422 encoder                                                                         |
| Keyboard                 | Tactile keyboard                                                                                          |
| Operating Temperature    | 0°C to 50°C                                                                                               |
| Storage Te mperature     | -20°C to 70°C                                                                                             |
| Relativ e Humidity       | 20% to 80% Non-condensing                                                                                 |
| Net Weight               | Approx. 300 gram                                                                                          |
| Dimensions               | 96mm (Length) X 59mm (Width) X 42mm (Depth)                                                               |
| Power Consumption        | 8 watt max.                                                                                               |
| Panel cut out dimensions | 96.5mm X 59.5mm                                                                                           |
| Encoder consumption      | 150 mA (each axis)                                                                                        |